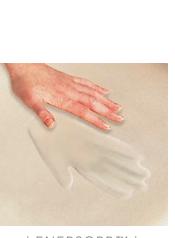

#### Executive Chair

Khroma offers an ergonomically contoured back with generously upholstered ENERSORB™ foam in the seat and back. Knee-tilt swivel mechanism with multi position tilt lock pneumatic height adjustment and tension control. Chrome plated arm rests with upholstered arm pads for comfort. 5 prong polished aluminum base with clear lacquer finish to maintain bright appearance. Available in Leather Plus, Vinyl or Full Leather Upholstery. California Fire Code #117. Meets or exceeds ANSI/BIFMA standards.