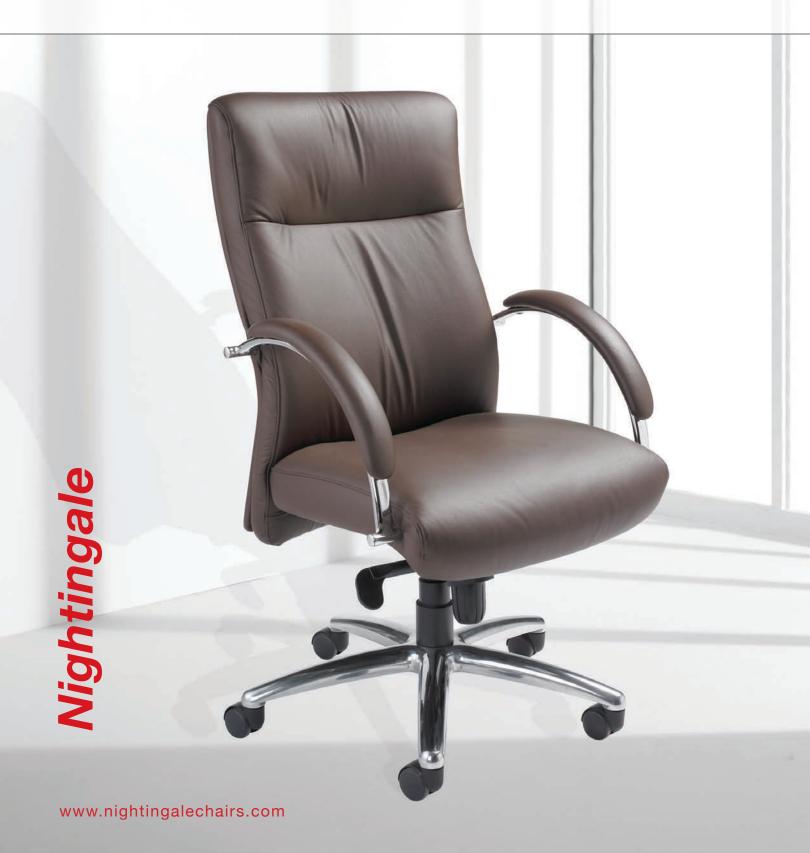

### Executive Chair

Affordably priced premium executive chair combines ergonomic comfort and support with a plush appearance and exceptional styling. Khroma offers ergonomically contoured back with a generous seat.

#### Executive Chair

Khroma offers an ergonomically contoured back with generously upholstered ENERSORB™ foam in the seat and back. Knee-tilt swivel mechanism with multi position tilt lock pneumatic height adjustment and tension control. Chrome plated arm rests with upholstered arm pads for comfort. 5 prong polished aluminum base with clear lacquer finish to maintain bright appearance. Available in Leather Plus, Vinyl or Full Leather Upholstery. California Fire Code #117. Meets or exceeds ANSI/BIFMA standards.