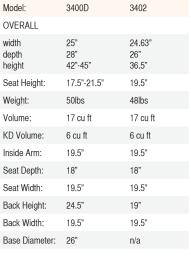

# Khroma Dimensions

| ENERSORB™ |

Tel Toll Free: 1.800.363.8954 Fax Toll Free: 1.800.637.6784 Email: info@nightingalechairs.com Website: www.nightingalechairs.com