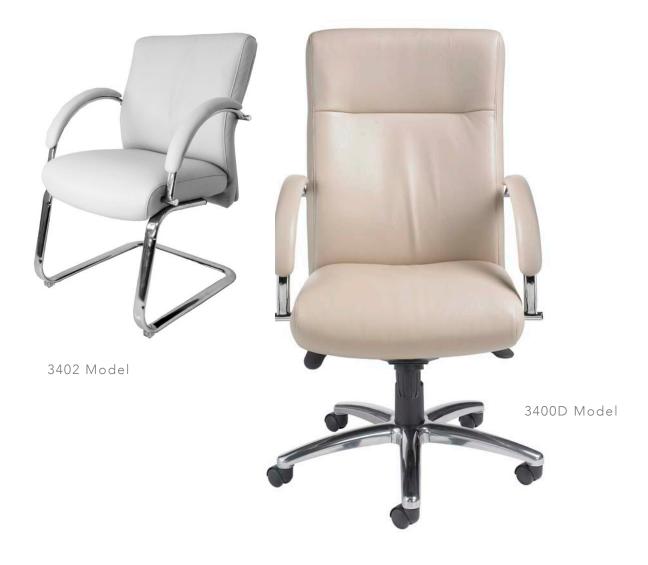

Available in two models. Some options include soft tile casters, polyurethane arms and California Fire Code #133.