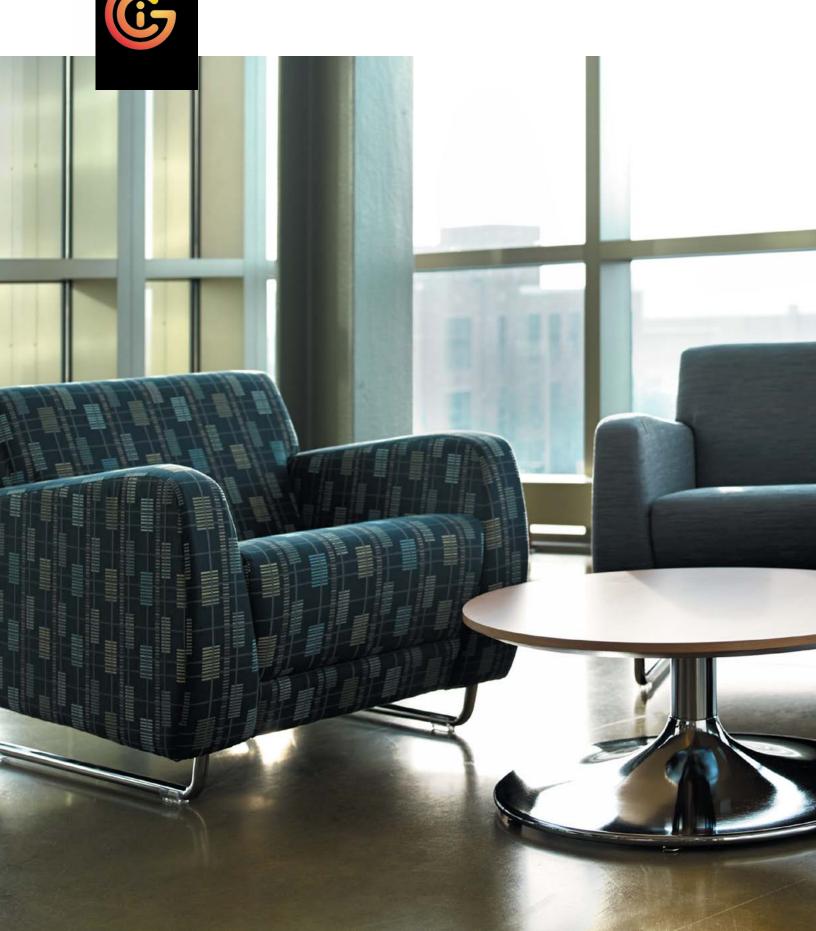

## LOUNGE REDEFINED

Put your feet up and relax or pull up a seat and get down to work. However you use it, Suavé invites you to explore your inner creativity. The low profile and oversized seating areas encourage you to sit on the furniture the way that is most comfortable for you, whether that conforms to Emily Post's etiquette rules or not.

While Suave's informal style is Contemporary, it is not static. The seating's standard sled base adds a bit of Mid-Century Modern flair; while optional wooden feet make it right at home in more Transitional designs. Contrasting seat fabrics can also be employed to create a custom look.

## CASUAL APPEAL

Don't be fooled by Suavé's informal appearance. Despite its casual façade, this furniture takes its job seriously. The deep seat and natural angle between the seat and back provide a comfortable sit in a slightly reclined position. Adding to that comfort is high-density foam that provides lasting support while maintaining the furniture's clean lines.