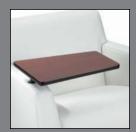

Lounges are natural spaces for collaboration. Should inspiration strike, Suavé offers thoughtful options to help incubate ideas the moment they appear. Lounge chairs with tablet arms are perfect for taking notes, and tables with markerboard tops make supplying your own paper optional.

Wide panel arms deliver on the line's promise of casual comfort, with a height that allows you to sit the way you like.

The markerboard tabletop gives you permission to make the most of it when creativity strikes without leaving a lasting mark.