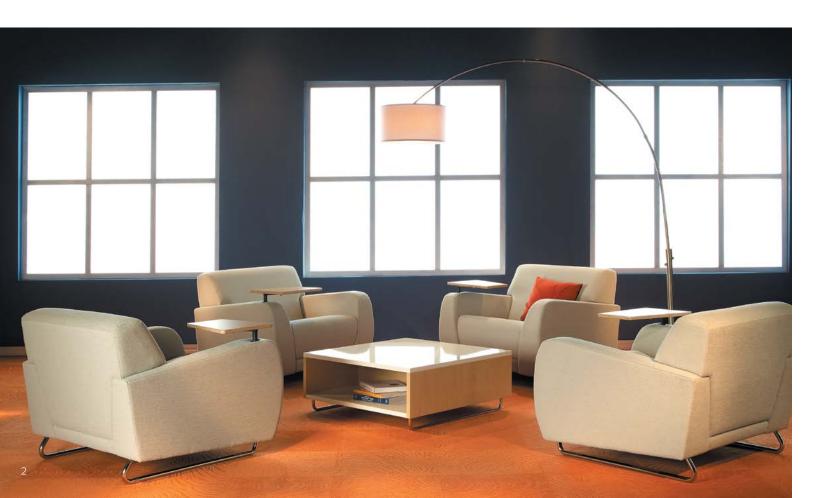

Lounges are natural spaces for collaboration. Should inspiration strike, Suavé offers thoughtful options to help incubate ideas the moment they appear. Lounge chairs with tablet arms are perfect for taking notes, and tables with markerboard tops make supplying your own paper optional.

Tablet arms transform a lounge chair into an impromptu desk when the need arises.

The sled base provides Mid-Century Modern appeal and makes any of the furniture easier to maneuver.

The wood armcaps and legs create a warmer look for contemporary spaces that use natural accents.

Wide panel arms deliver on the line's promise of casual comfort, with a height that allows you to sit the way you like.

The markerboard tabletop gives you permission to make the most of it when creativity strikes without leaving a lasting mark.