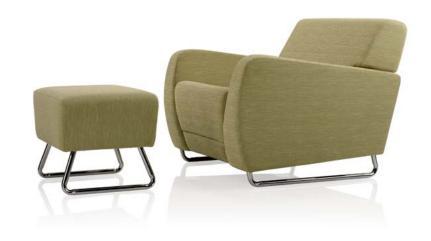

While Suave's informal style is Contemporary, it is not static. The seating's standard sled base adds a bit of Mid-Century Modern flair; while optional wooden feet make it right at home in more Transitional designs. Contrasting seat fabrics can also be employed to create a custom look.

1220 Suavé Ottoman Width: 18 Depth: 26 Height: 18 COM: 1 yard Weight: 50 lbs

1350 Suavé Rectangular Coffee Table Width: 48 Depth: 20 Height: 15 Weight: 150 lbs

1360 Suavé Square Coffee Table Width: 36 Depth: 36 Height: 15 Weight: 150 lbs