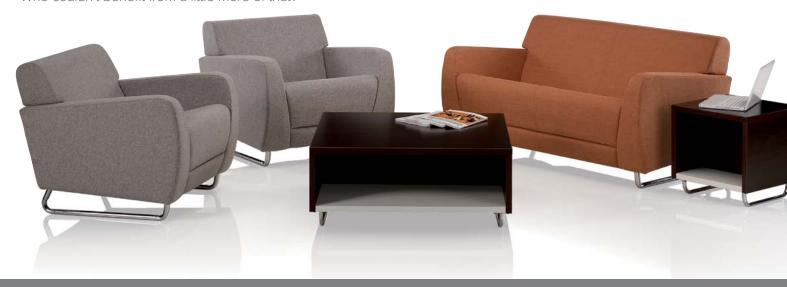

While Suave's informal style is Contemporary, it is not static. The seating's standard sled base adds a bit of Mid-Century Modern flair; while optional wooden feet make it right at home in more Transitional designs. Contrasting seat fabrics can also be employed to create a custom look.

## CONTEMPORARY STYLE

The Suavé collection captures the less formal, casual lifestyle of today's students and workers while complementing a variety of interiors. The pieces are residentially influenced with popular mid-centruy modern elements. Highly functional and well-built, the furnishings ensure both ease and comfort—precisely what a lounge space is intended to provide.