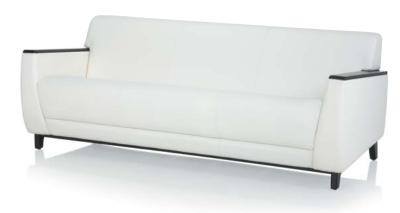

While Suave's informal style is Contemporary, it is not static. The seating's standard sled base adds a bit of Mid-Century Modern flair; while optional wooden feet make it right at home in more Transitional designs. Contrasting seat fabrics can also be employed to create a custom look.

Tablet arms transform a lounge chair into an impromptu desk when the need arises.

The sled base provides Mid-Century Modern appeal and makes any of the furniture easier to maneuver.

The wood armcaps and legs create a warmer look for contemporary spaces that use natural accents.