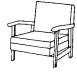

## **Furniture Style Charts**

The furniture illustrations shown on the following pages provide a guide to determine the type and size of furniture to be reupholstered. The piece may vary in style, trim, width, etc.

Simply pick the illustration that most resembles the piece to be reupholstered. Note the "style letter" and catalog number shown next to the group

## **Fabrics & Vinyls**

Please indicate the uphostery style and material to insure you order is processed correctly.

**STYLE A** 30101

2 Yards

Starting at \$114

**STYLE B** 30102

3 Yards

Starting at \$150