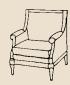

## **Furniture Style Charts**

The furniture illustrations shown on the following pages provide a guide to determine the type and size of furniture to be reupholstered. The piece may vary in style, trim, width, etc.

Simply pick the illustration that most resembles the piece to be reupholstered. Note the "style letter" and catalog number shown next to the group

## **Fabrics & Vinyls**

Please indicate the uphostery style and material to insure you order is processed correctly.

**STYLE A** 30101

2 Yards

Starting at \$114

**STYLE B** 30102

3 Yards

Starting at \$150