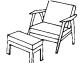

## **Furniture Style Charts**

The furniture illustrations shown on the following pages provide a guide to determine the type and size of furniture to be reupholstered. The piece may vary in style, trim, width, etc.

Simply pick the illustration that most resembles the piece to be reupholstered. Note the "style letter" and catalog number shown next to the group

## **Fabrics & Vinyls**

Please indicate the uphostery style and material to insure you order is processed correctly.

**STYLE A** 30101

2 Yards

Starting at \$114

**STYLE B** 30102

3 Yards

Starting at \$150