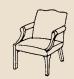

## **Furniture Style Charts**

The furniture illustrations shown on the following pages provide a guide to determine the type and size of furniture to be reupholstered. The piece may vary in style, trim, width, etc.

Simply pick the illustration that most resembles the piece to be reupholstered. Note the "style letter" and catalog number shown next to the group

**STYLE C** 30103

5 Yards

Starting at \$222

STYLE **D** 30104

6 Yards

Starting at \$276

**STYLE E** 30105

8 Yards