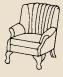

## **Furniture Style Charts**

The furniture illustrations shown on the following pages provide a guide to determine the type and size of furniture to be reupholstered. The piece may vary in style, trim, width, etc.

Simply pick the illustration that most resembles the piece to be reupholstered. Note the "style letter" and catalog number shown next to the group

## **Fabrics & Vinyls**

Please indicate the uphostery style and material to insure you order is processed correctly.

**STYLE A** 30101

2 Yards

Starting at \$114

**STYLE B** 30102

3 Yards

Starting at \$150