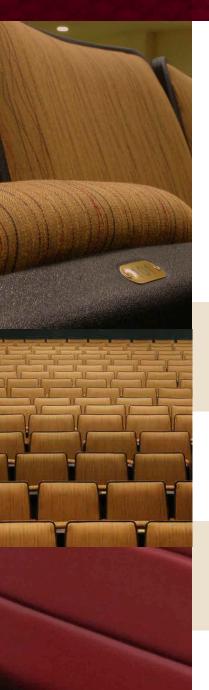

## REFRESH YOUR LOOK WITH GEORGIA CORRECTIONAL INDUSTRIES UPHOLSTERY

## **Furniture Style Charts**

The furniture illustrations shown on the following pages provide a guide to determine the type and size of furniture to be reupholstered. The piece may vary in style, trim, width, etc.

Simply pick the illustration that most resembles the piece to be reupholstered. Note the "style letter" and catalog number shown next to the group