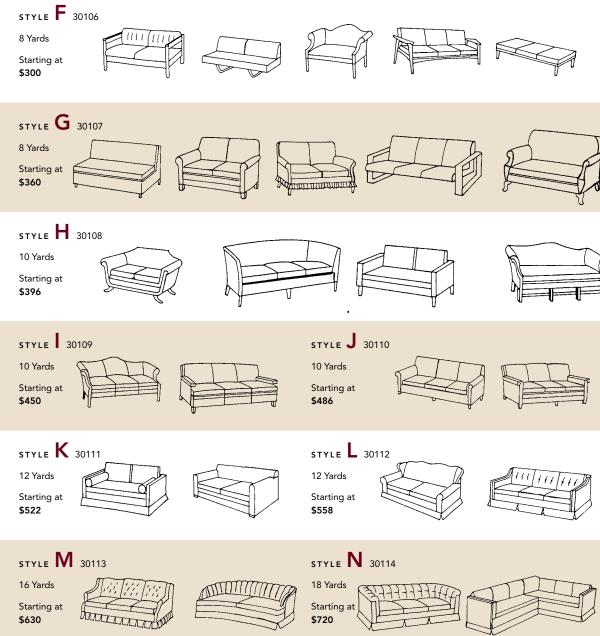

## **Fabrics & Vinyls**

Please indicate the uphostery style and material to insure you order is processed correctly.

**STYLE A** 30101

2 Yards

Starting at \$114

**STYLE B** 30102

3 Yards

Starting at \$150

**STYLE C** 30103

5 Yards

Starting at \$222

STYLE **D** 30104

6 Yards

Starting at \$276

**STYLE E** 30105

8 Yards

Starting at \$300

Prices vary with furniture styles and fabrics selected.

All prices subject to change without notice.

CALL FOR PRICING, SHIPPING AND VOLUME DISCOUNTS **404.244.5112** 