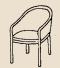

## **Furniture Style Charts**

The furniture illustrations shown on the following pages provide a guide to determine the type and size of furniture to be reupholstered. The piece may vary in style, trim, width, etc.

Simply pick the illustration that most resembles the piece to be reupholstered. Note the "style letter" and catalog number shown next to the group

**STYLE C** 30103

5 Yards

Starting at \$222

STYLE **D** 30104

6 Yards

Starting at \$276

**STYLE E** 30105

8 Yards