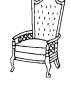

## **Furniture Style Charts**

The furniture illustrations shown on the following pages provide a guide to determine the type and size of furniture to be reupholstered. The piece may vary in style, trim, width, etc.

Simply pick the illustration that most resembles the piece to be reupholstered. Note the "style letter" and catalog number shown next to the group

**STYLE C** 30103

5 Yards

Starting at \$222

STYLE **D** 30104

6 Yards

Starting at \$276

**STYLE E** 30105

8 Yards