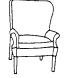

## **Furniture Style Charts**

The furniture illustrations shown on the following pages provide a guide to determine the type and size of furniture to be reupholstered. The piece may vary in style, trim, width, etc.

Simply pick the illustration that most resembles the piece to be reupholstered. Note the "style letter" and catalog number shown next to the group

**STYLE C** 30103

5 Yards

Starting at \$222

STYLE **D** 30104

6 Yards

Starting at \$276

**STYLE E** 30105

8 Yards