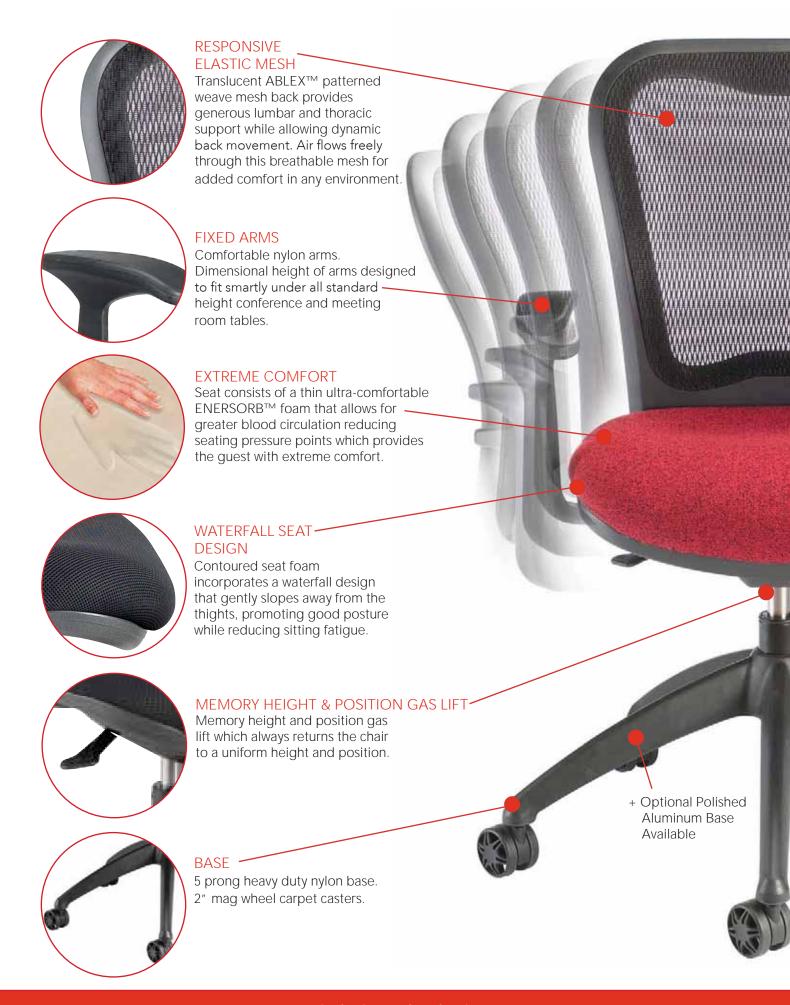

#### · INTELLIGENT DESIGN

The MXO<sup>™</sup> meeting/conference chair was consciously designed with just one innovative height adjustment to provide a simple and clean meeting room aesthetic. The innovative memory height and position feature allows for a uniform look in the conference room.