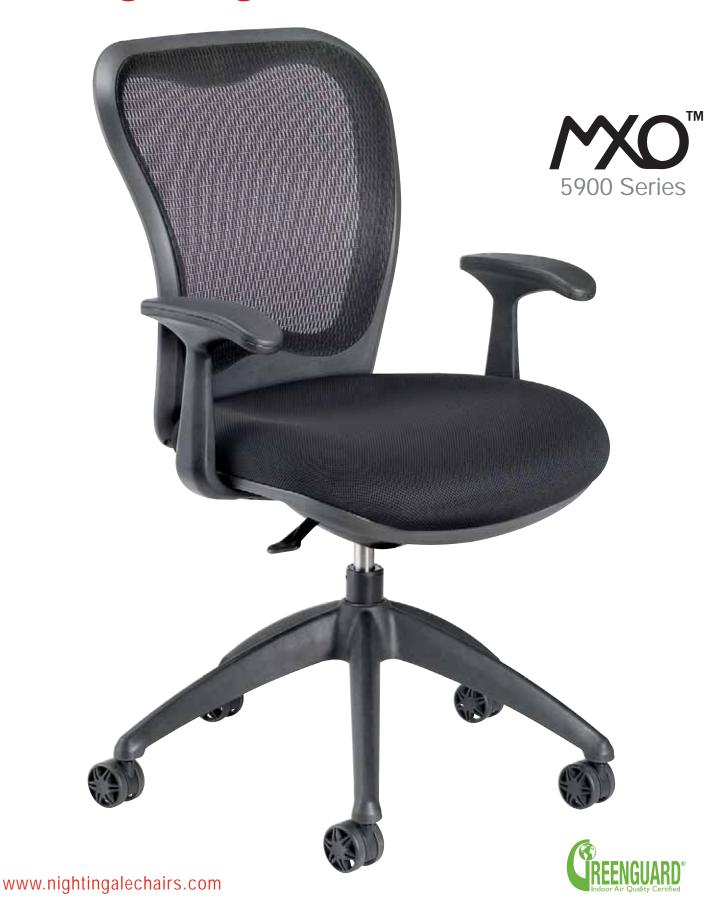

# COMFORT AND CONTEMPORARY SUSTAINABLE DESIGN...

 $\mathsf{MXO}^\mathsf{TM}$  combines unprecedented comfort in its category with a contemporary aesthetic and sustainable design.

MXO<sup>™</sup> chair offers a memory and position gas lift feature which always returns the chair to a uniform height and position.

#### · INTELLIGENT DESIGN

The MXO<sup>™</sup> meeting/conference chair was consciously designed with just one innovative height adjustment to provide a simple and clean meeting room aesthetic. The innovative memory height and position feature allows for a uniform look in the conference room.