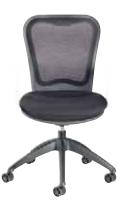

## MO TM

[ MXO 5900 ]

[ MXO 5907 ]

[MXO 5900-CH]

#### : MXO [ 5900 SERIES ]

#### · INTELLIGENT DESIGN

The MXO<sup>™</sup> meeting/conference chair was consciously designed with just one innovative height adjustment to provide a simple and clean meeting room aesthetic. The innovative memory height and position feature allows for a uniform look in the conference room.