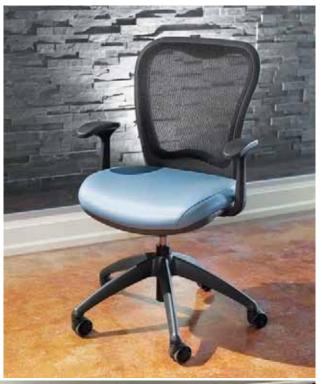

#### .: OPTIONS

- Polished Aluminum Base
- 2" Soft Tile Casters
- Larger Wheel Carpet Casters
- Silver Mesh Back