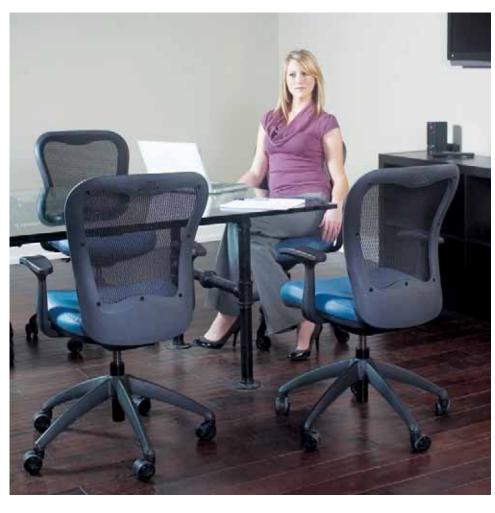

 $\mathsf{MXO}^\mathsf{TM}$  was designed for meeting rooms, break out rooms and conference room seating applications.

#### · INTELLIGENT DESIGN

The MXO<sup>™</sup> meeting/conference chair was consciously designed with just one innovative height adjustment to provide a simple and clean meeting room aesthetic. The innovative memory height and position feature allows for a uniform look in the conference room.

Say goodbye to messy, unorganized meeting rooms, say hello to MXO™ and clean distinguished conference rooms.

"Harmonic balance between good design, ergonomic performance and ultimate sitting comfort has always been my goal."