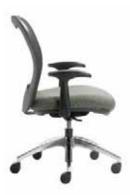

## MO TM

[ MXO 5900 ]

[ MXO 5907 ]

[MXO 5900-CH]

#### : MXO [ 5900 SERIES ]

#### · INTELLIGENT DESIGN

The MXO<sup>™</sup> meeting/conference chair was consciously designed with just one innovative height adjustment to provide a simple and clean meeting room aesthetic. The innovative memory height and position feature allows for a uniform look in the conference room.