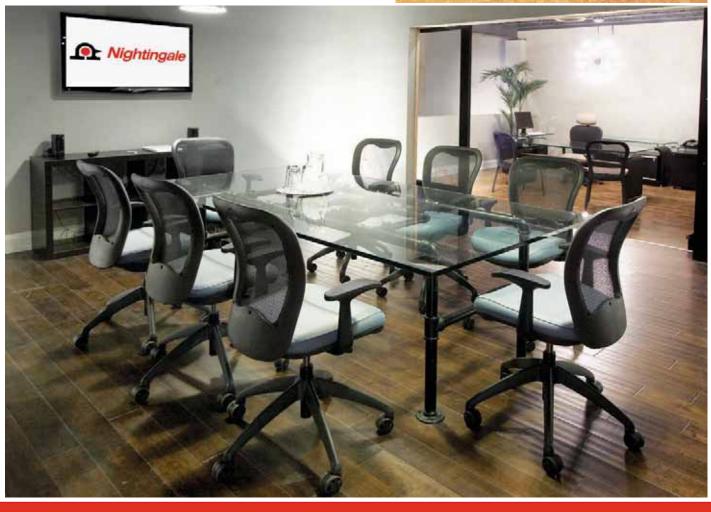

 $\mathsf{MXO}^\mathsf{TM}$  was designed for meeting rooms, break out rooms and conference room seating applications.